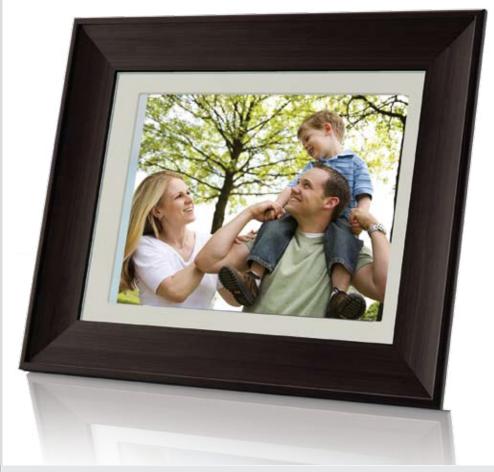

## DP1042-1G

## 10.4" DIGITAL PHOTO FRAME with MULTIMEDIA PLAYBACK and 1GB BUILT-IN MEMORY

- 10.4" TFT LCD color display
- Classic wooden frame
- 1GB internal flash memory lets you store your favorite photos directly on the frame
- Multimedia playback
- Displays JPEG image files
- Plays MP3 and WMA audio files
- Plays MPEG -4 (AVI/XviD) video files
- Photo slideshow mode with music
- SD, MMC, MS, xD, and CF card slots
- Full-size USB port for use with flash memory drives
- Integrated stereo speakers
- Wall-mountable design